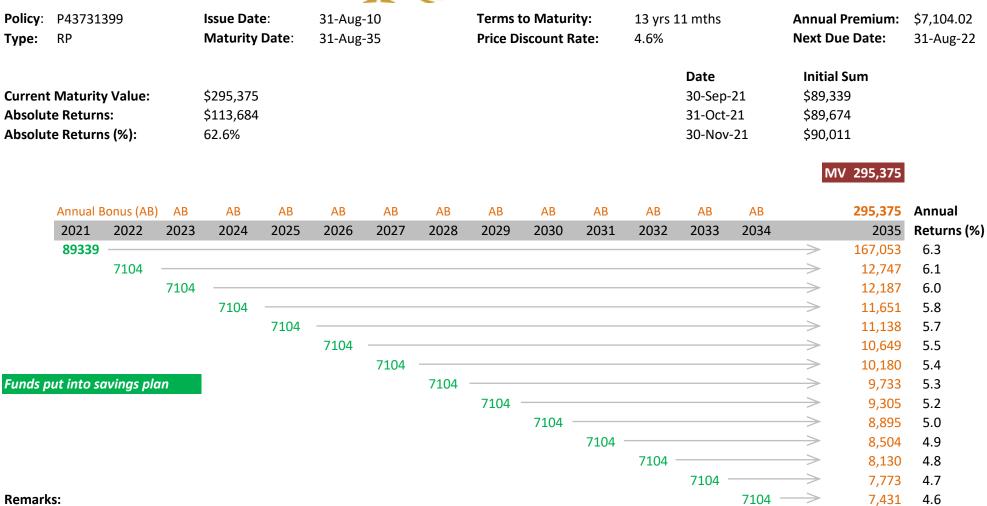

The basic returns for this 25 yrs plan is 3.7%

12 yrs of premiums have been paid and the policy value (at 3.7% return) is \$108807

Please refer below for more information

The Price Discount Rate is the rate at which the Maturity Value and the future premiums payable have been discounted to calculate the Initial Sum and does not represent the rate of returns.

This illustration is for reference only and it is not a contract of insurance. It is not intended to provide any financial advice or constitute as an offer to purchase. Please refer to the actual policy document for the exact terms and conditions.